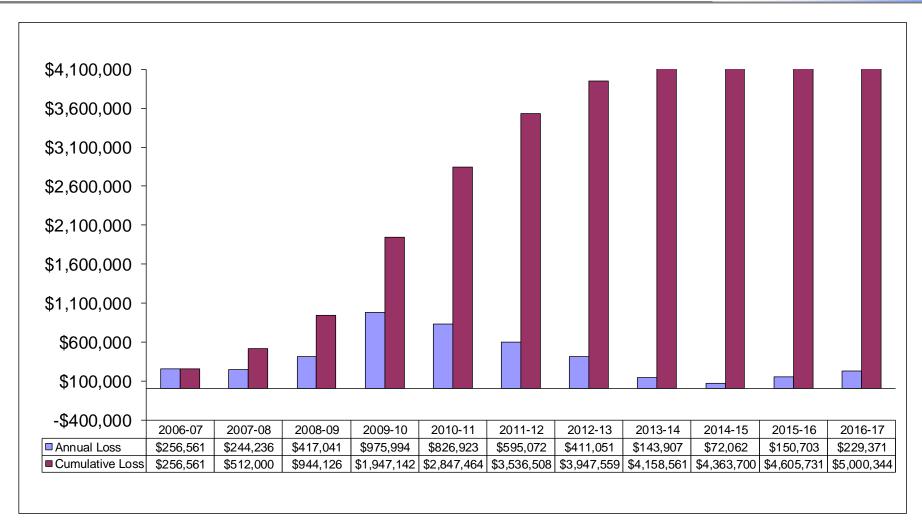

|
| Commercial - Settled                               |                    |                | 13      | \$3,484,560.00             | (\$75,762)                                 |
| District Initiated Appeals:                        | _                  |                |         |                            |                                            |
| Commercial - Pending (Appealed to Chester County C | Court of Common Pl | eas)           | 7       | \$27,315,810.00            | \$593,909                                  |
| Total                                              |                    |                | 77      | \$37,865,370.00            | \$364,537                                  |

#### Draft

### **Property Tax Revenue Lost from Assessment Appeals**



### FY 2016-17 Budget and Year-end Projection

|    |                                    | A             | В             |
|----|------------------------------------|---------------|---------------|
|    |                                    | Budget        | Projection    |
|    | Revenues                           | 2016-2017     | 2016-2017     |
| 1  | Total Revenue from Local Sources   | \$107,243,388 | \$108,737,026 |
| 2  | Revenue from State Sources         | \$12,090,861  | \$12,747,115  |
| 3  | PSERS Subsidy from State           | \$8,363,547   | \$8,353,967   |
| 4  | Total Revenue from Federal Sources | \$805,946     | \$805,946     |
| 5  | <b>Total Revenues</b>              | \$128,503,741 | \$130,644,054 |
|    |                                    |               |