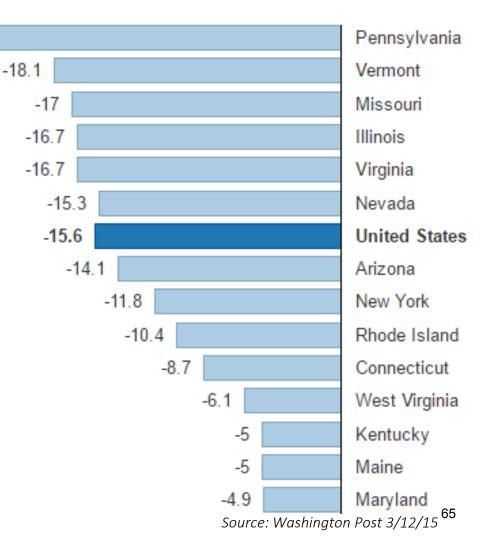

| School Board             |

## School District Funding



## State Revenue to School Districts



## Local Revenue to School Districts



Source: PDE

## Act 1 Base Index History

2017-18 Act 1 Index is 2.5% which results in the Base index average for the last seven years = 1.96%



Source: PDE

# Why have a funding formula?

- To provide predictability in budgeting
- To ensure consistency in priorities
- •To target resources where needed most
- To ensure equity across districts
- •To remove politics from annual distribution



# The Resulting Inequity

PA had the most inequitable funding when comparing per student spending in the wealthiest school districts to the poorest school districts.

-33.5



# Basic Education Funding Commission

- Commission formed in 2014
- •Tasked with developing a BEF formula
- •Issued recommendations in June 2015
- •Widespread, bi-partisan support for formula
- Removed politics from process



## New BEF Formula Factors

- Student count
- Poverty
- English language learner
- Charter school enrollment
- Small/rural school districts
- Local wealth
- Local tax effort
- Local tax capacity

# Formula overview: Step 1



## Count Students

- More students, more costs
- Student count drives the formula
- Student counts are averaged over 3 years
- Data used is Adjusted Average Daily Membership



## Example: Student Count

2012-13 Adjusted ADMs: 1,105.991

2013-14 Adjusted ADMs: 1,076.807

2014-15 Adjusted ADMs: 1,058.307

3-Year Avg. ADMs: 1,080.368

TESD 3-Yea