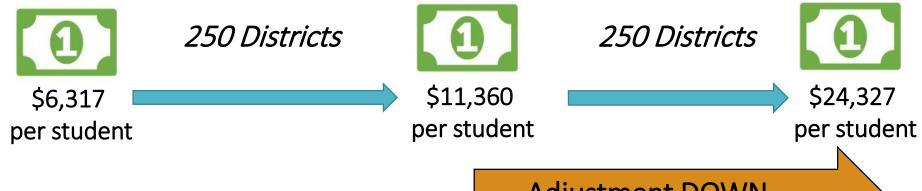

|
| 2013-14 | \$52,548                             | 0.54%                               |
| 2014-15 | \$53,115                             | 1.08%                               |

Source: U.S. Census

TESD 5-Yr Median Household Income is \$115,089

## Median Household Income Index



TESD Median Household Income Index is .4615

#### New Local Effort Indicator

- Local Effort Index replaces equalized mills
- •Uses total tax-related revenue, household income and number of households, in comparison to state median
- Adjustment made based on school district's current expenditures

IF spending MORE/student than median, adjust down IF spending LESS/student than median, no adjustment

## Local Effort Index

Step 1: Local Effort Factor



Step 2: Excess Expenditure Adjustment



TESD per Student = \$16,410 (14-15)

Adjustment DOWN

# Example: Local Effort Index

| Total Local<br>Effort | # of<br>Households | Median<br>Household<br>Income | Local Effort | Local Effort<br>Index |
|-----------------------|--------------------|-------------------------------|--------------|-----------------------|
| \$4,381,203           | 2,977              | \$40,533                      | 36.31        | 0.72                  |

| 2014-15<br>Current | 2014-15<br>Adjusted | Weighted Student Add- | Current Exp per<br>ADM | Excess<br>Expenditure |
|--------------------|---------------------|-----------------------|------------------------|-----------------------|
| Expenditures       | ADMs                | On                    | ADIVI                  | Reduction?            |
| \$