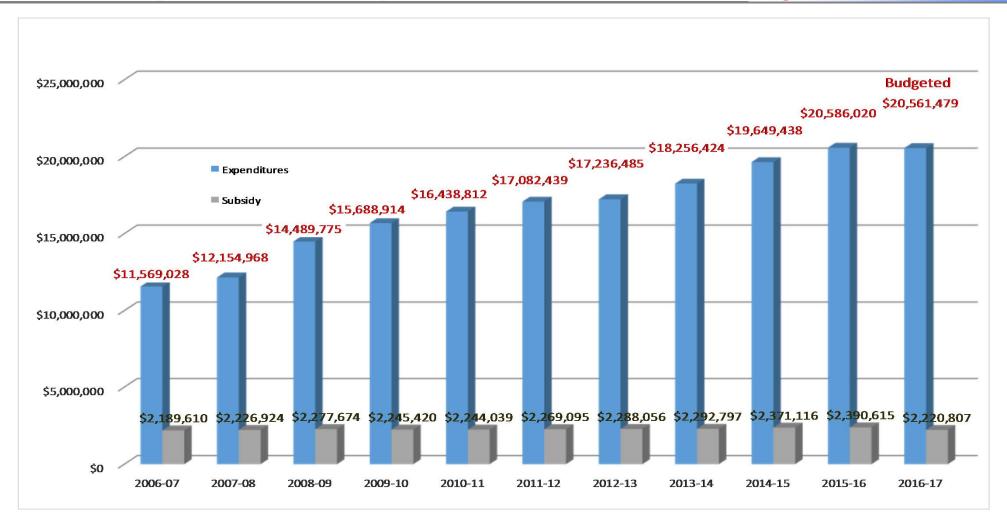

|
| 2017-2018   | 32.57%                                        | 16.29%                     | \$9.2 million                             |
| 2018-2019   | 34.18%                                        | 17.09%                     | \$9.6 million                             |
| 2019-2020   | 35.53%                                        | 17.77%                     | \$10.0 million                            |
| 2020-2021   | 35.95%                                        | 17.98%                     | \$10.3 million                            |
| 2021-2022   | 36.40%                                        | 18.20%                     | \$10.4 million                            |

<sup>\*</sup> Source: PSERS (Dec 2016)

#### **Draft**

### **Special Ed Expenditures and Subsidy**



Draft

## Tax Impact from Act 1 Index and Referendum Exceptions

|   |                                          | A            | В                        | С                   | D             |
|---|------------------------------------------|--------------|--------------------------|---------------------|---------------|
|   |                                          |              |                          |                     | **Increase to |
|   | FY 2017-18                               | Tax Rate     | <b>Projected Revenue</b> | <u>Mills</u>        | T/E Homeowner |
|   |                                          |              | (Cu                      | rrent Rate = 21.74  | 23)           |
| 1 | Act 1 Index                              | 2.5%         | \$2,588,058