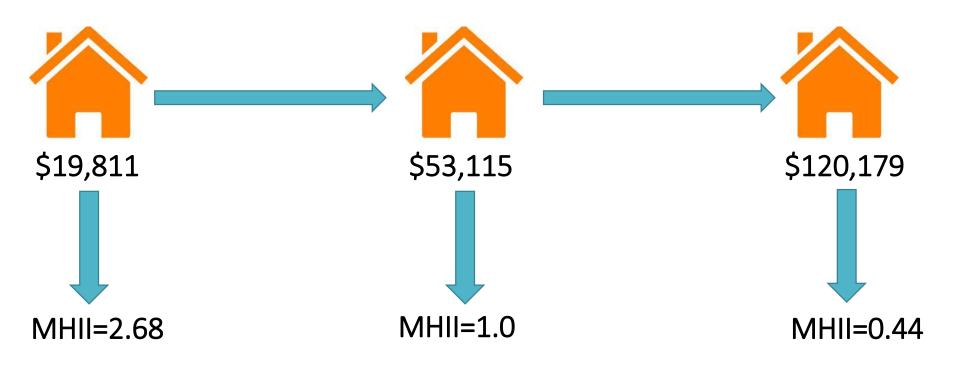

ratio—larger number indicates less wealth



## Median Household Income

| Year    | Statewide Median<br>Household Income | % Change in Median Household Income |
|---------|--------------------------------------|-------------------------------------|
| 2010-11 | \$50,398                             |                                     |
| 2011-12 | \$51,651                             | 2.49%                               |
| 2012-13 | \$52,267                             | 1.19%                               |
| 2013-14 | \$52,548                             | 0.54%                               |
| 2014-15 | \$53,115                             | 1.08%                               |

Source: U.S. Census

TESD 5-Yr Median Household Income is \$115,089

## Median Household Income Index



TESD Median Household Income Index is .4615

#### New Local Effort Indicator

- Local Effort Index replaces equalized mills
- •Uses total tax-related revenue, household income and number of households, in comparison to state median
- Adjustment made based on school district's current expenditures

IF spending MORE/student than median, adjust down IF spending LESS/student than median, no adjustment

## Local Effort Index

Step 1: Local Effort Factor



Step 2: Excess Expenditure Adjustment



TESD per Student = \$16,410 (14-15)

Adjustment DOWN

# Example: Local Effort Index

| Total Local<br>Effort | # of<br>Households | Median<br>Household<br>Income | Local Effort | Local Effort<br>Index |
|-----------------------|--------------------|-------------------------------|--------------|-----