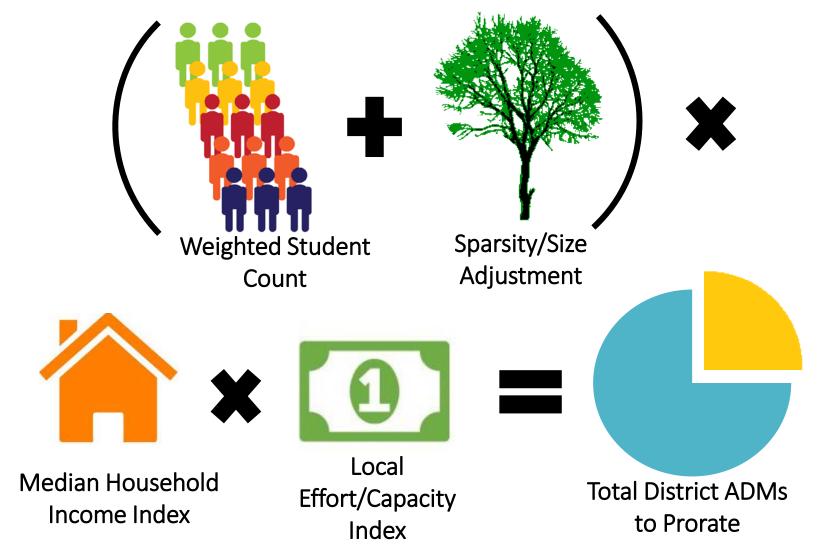

| No                    |

TESD Local Effort Index is .75

# Brand New Tax Capacity Indicator

- •Local Capacity Index measures a district's ability to generate local tax-related revenue per student
- Provides adjustment ONLY for districts with a local capacity per student that is LESS than the state median

# Local Capacity Index



Local Capacity Index=0.010 to 0.83

TESD Local Capacity Index is 0.0

# Local Effort/Capacity Index

- Local Effort Index is added to Local Capacity Index
- •Sum becomes Local Effort/Capacity Index

| Local Effort | Local Capacity | Local Effort/Capacity |
|--------------|----------------|-----------------------|
| Index        | Index          | Index                 |
| 0.72         | 0.36           | 1.08                  |

# Formula Recap...



# Example:

Total Weighted Student Count: 1,434.508

Median Household Income Index: 1.3104

Local Effort/Capacity Index: 1.080

Total ADMs to Prorate: 2,030.162

TESD (6,773.741 x .4615) = 3,126.0815 x .75 = 2,344.561

#### Previous distribution of BEF

Previous basic education funding was distributed through the process of Hold Harmless, where no school district got less than it got in the previous year.



**Increase in 2016-17 from Student Weighted Distribution is \$282,479** 

#### New distribution of BEF

Hold harmless is out, BUT the formula maintains a baseline over time to avoid negative financial impact

Base Year is 2014-15

FY 2015-16 **BEF Increase** (\$150 million)

\$3,308,629 in FY15-16 **Increase of** 

\$122,266

\$3,186,363 in FY14-15

#### What's the difference?

- No