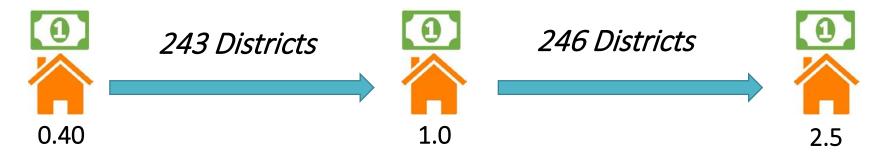

| 1.19%                               |
| 2013-14 | \$52,548                             | 0.54%                               |
| 2014-15 | \$53,115                             | 1.08%                               |

Source: U.S. Census

TESD 5-Yr Median Household Income is \$115,089

## Median Household Income Index



TESD Median Household Income Index is .4615

#### New Local Effort Indicator

- Local Effort Index replaces equalized mills
- •Uses total tax-related revenue, household income and number of households, in comparison to state median
- Adjustment made based on school district's current expenditures

IF spending MORE/student than median, adjust down IF spending LESS/student than median, no adjustment

## Local Effort Index

Step 1: Local Effort Factor



Step 2: Excess Expenditure Adjustment



TESD per Student = \$16,410 (14-15)

Adjustment DOWN

# Example: Local Effort Index

| Total Local<br>Effort | # of<br>Households | Median<br>Household<br>Income | Local Effort | Local Effort<br>Index |
|-----------------------|--------------------|-------------------------------|--------------|-----------------------|
| \$4,381,203           | 2,977              | \$40,533                      | 36.31        | 0.72                  |

| 2014-15<br>Current | 2014-15<br>Adjusted | Weighted Student Add- | Current Exp per<br>ADM | Excess<br>Expenditure |
|--------------------|---------------------|-----------------------|------------------------|-----------------------|
| Expenditures       | ADMs                | On                    | ADIVI