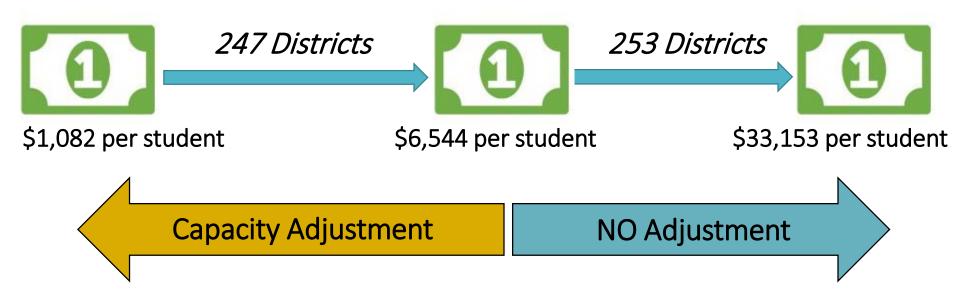

|

| 2014-15<br>Current | 2014-15<br>Adjusted | Weighted Student Add- | Current Exp per<br>ADM | Excess<br>Expenditure |
|--------------------|---------------------|-----------------------|------------------------|-----------------------|
| Expenditures       | ADMs                | On                    | ADIVI                  | Reduction?            |
| \$14,898,856       | 1,058.307           | 354.14                | \$10,548               | No                    |

TESD Local Effort Index is .75

# Brand New Tax Capacity Indicator

- •Local Capacity Index measures a district's ability to generate local tax-related revenue per student
- Provides adjustment ONLY for districts with a local capacity per student that is LESS than the state median

# Local Capacity Index



Local Capacity Index=0.010 to 0.83

TESD Local Capacity Index is 0.0

# Local Effort/Capacity Index

- Local Effort Index is added to Local Capacity Index
- •Sum becomes Local Effort/Capacity Index

| Local Effort | Local Capacity | Local Effort/Capacity |
|--------------|----------------|-----------------------|
| Index        | Index          | Index                 |
| 0.72         | 0.36           | 1.08                  |

# Formula Recap...



# Example:

Total Weighted Student Count: 1,434.508

Median Household Income Index: 1.3104

Local Effort/Capacity Index: 1.080

Total ADMs to Prorate: 2,030.162

TESD (6,773.741 x .4615) = 3,126.0815 x .75 = 2,344.561

#### Previous distribution of BEF

Previous basic education funding was distributed through the process of Hold Harmless, whe