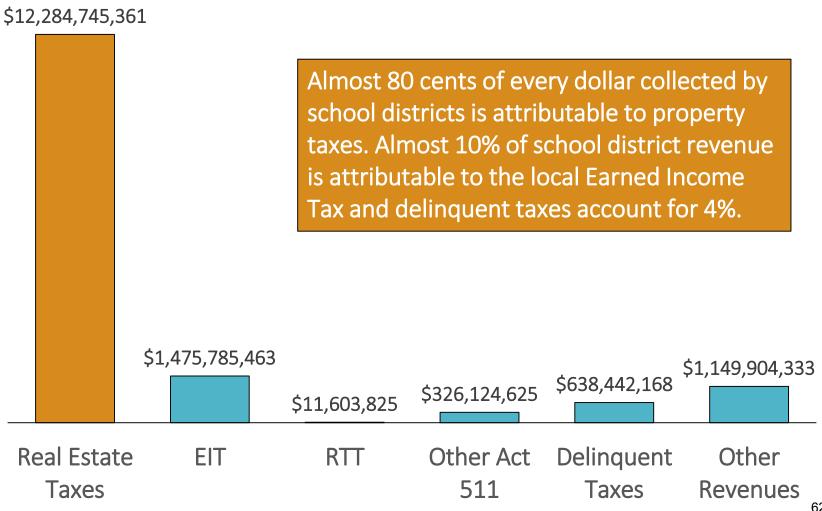

mplied with the requirements of Section 687 of the School Code                              | School Board             |
| June 30, 2017         | School Code Deadline - School Board must adopt a resolution implementing the annual tax levy                                                                                                                                          | School Board             |
| June 30, 2017         | <u>Act 1 Deadline</u> – School Board must adopt a resolution implementing the homestead/farmstead exclusion for the following tax year                                                                                                | School Board             |

## School District Funding



## State Revenue to School Districts



## Local Revenue to School Districts



Source: PDE

## Act 1 Base Index History

2017-18 Act 1 Index is 2.5% which results in the Base index average for the last seven years = 1.96%



Source: PDE

# Why have a funding formula?

- To provide predictability in budgeting
- To ensure consistency in priorities
- •To target resources where needed most
- To ensure equity across districts
- •To remove politics from annual distribution



# The Resulting Inequity

PA had the most inequitable funding when comparing per student spending in the wealthiest school districts to the poorest school districts.

-33.5



# Basic Education Funding Commission

- Commission formed in 2014
- •Tasked with developing a BEF formula
- •Issued recommendations in June 2015
- •Widespread, bi-partisan support for formula
- Removed politics from process